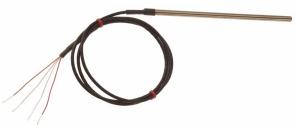

## Pt100 Precision Probe

## Specification

| Sensor Type             | Pt100               |
|-------------------------|---------------------|
| Insulation Material     | PTFE                |
| Probe Material          | 316SS               |
| Probe Diameter          | 6 m                 |
| Conductors              | 7                   |
| Conductor Cross-Section | 0.2 mm <sup>2</sup> |
| Temperature Range       | -50 250°C           |
| Standards Met           | IEC 751             |
| Termination             | 4-Wire              |
| Probe Length            | 250 mm              |
| Cable Length            | 2 m                 |